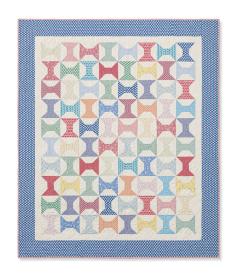

## **Spooling Around**

PAT4441

## SAMPLE QUILT

Aunt Grace Sew Charming by Judie Rothermel for Marcus Fabrics

**QUILT SIZE** 63" × 75"

BLOCK SIZE 6½" unfinished, 6" finished

## QUILT TOP

1 package of 10" print squares 2¾ yards of background fabric\* - includes inner border

**OUTER BORDER** 11/4 yards

BINDING 3/4 yard