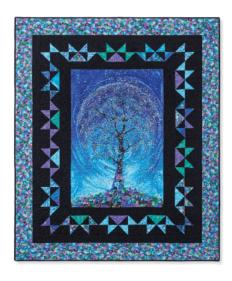

## Forest Lights Panel Quilt

PAT4337

SAMPLE QUILT
Utopia by Chong-A Hwang for Timeless Treasures

**QUILT SIZE** 53" × 63"

## **BLOCK SIZES**

- 10½" x 5½" unfinished,
   10" x 5" finished
- 5½" unfinished. 5" finished

QUILT TOP
1 fabric panel\*
(6) 10" print squares
13/4 yards background fabric
- includes inner
& middle borders

**OUTER BORDER**1 yard

BINDING 3/4 yard

BACKING
3½ yards - horizontal seam(s)
or 1¾ yards of 108" wide

\*The panel we used was trimmed to 24" x 34½".

Forest Lights Panel Quilt™ ©2022 All Rights Reserved by Missouri Star Quilt Company, Reproduction in whole or in part in any language without written permission from Missouri Star Quilt Company is prohibited. No one may copy, reprint or distribute this pattern for commercial use without written permission of Missouri Star Quilt Company. Anything you make using our patterns or ideas is your business, do whatever you want with the stuff you make, it's yours!