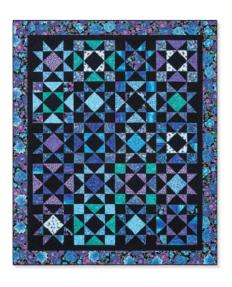

## **Forest Lights**

PAT4336

SAMPLE QUILT
Utopia by Chong-A Hwang for Timeless Treasures

**QUILT SIZE** 79" × 95"

BLOCK SIZE 16½" unfinished, 16" finished

QUILT TOP
1 package of 10" print squares
3½ yards background fabric
- includes inner border

outer border 1½ yards

BINDING 3/4 yard

BACKING 5¾ yards - vertical seam(s) or 3 yards of 108" wide

Forest Lights™ ©2022 All Rights Reserved by Missouri Star Quilt Company. Reproduction in whole or in part in any language without written permission from Missouri Star Quilt Company is prohibited. No one may copy, reprint or distribute this pattern for commercial use without written permission of Missouri Star Quilt Company. Anything you make using our patterns or ideas is your business, do whatever you want with the stuff you make, it's yours!