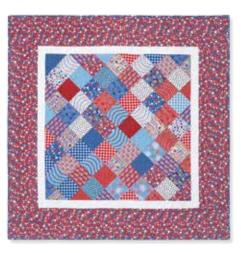

## Charm Quilt on Point

## PAT2174

SAMPLE QUILT Enchanted by Gingiber for Moda Fabrics

QUILT SIZE 57<sup>3</sup>/<sub>4</sub>" x 57<sup>3</sup>/<sub>4</sub>"

QUILT TOP 2 packages 5" print squares

INNER BORDER 1/2 yard

outer border 1¼ yards