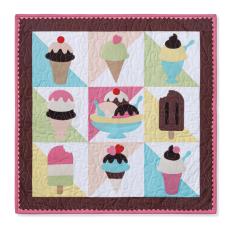

## Sundae Best

#### SAMPLE PROJECT

Colorworks Solids - Aqua, Sunrise, Sprout, Limoncello, Bubble Gum, Vanilla Cream, Café O Lait, Espresso, Candy Apple, Fudge, and Superwhite by Northcott Fabrics

PROJECT SIZE 32" x 32"

BLOCK SIZE 9½" unfinished. 9" finished

PROJECT TOP
9 assorted fat quarters
½ yard of Fudge accent fabric
- includes border
¾ yard of Superwhite fabric

BINDING 3/8 yard

BACKING 1¼ yards