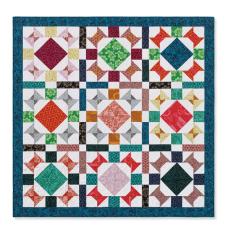

## SAMPLE QUILT

Indelible by Anna Maria Parry for Anna Maria Textiles, a division of Northcott Fabrics and Kona Cotton Solids - White by Robert Kaufman Fabrics

**QUILT SIZE** 71" × 71"

BLOCK SIZE 20½" unfinished, 20" finished

QUILT TOP
(1) 42-count package of
10" print squares
2¼ yards of background fabric

**BORDER** 1 yard

BINDING 2/3 yard

**BACKING**4½ yards - vertical seam or 2¼ yards of 108" wide