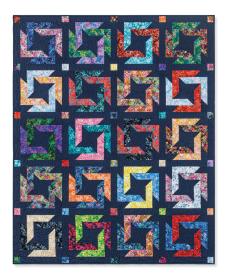

## SAMPLE QUILT

Artful Blooms by Studio RK and Kona Cotton Solids - Navy by Robert Kaufman Fabrics

**QUILT SIZE** 60" x 741/2"

BLOCK SIZE 13" unfinished, 12½" finished

QUILT TOP

(1) 40-count roll of
2½" print strips
2¾ yards of background fabric