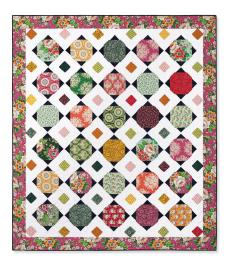

## **Snowball Squared**

## PAT4954

SAMPLE QUILT Local Honey by Heather Bailey for FIGO Fabrics

**QUILT SIZE** 83" x 96½"

BLOCK SIZE 14" unfinished, 13½" finished

## QUILT TOP

 package of 10" print squares
packages of 2½" background squares\*
1¼ yards of accent fabric
2¾ yards of background fabric\*

**BORDER** 1¾ yards

BINDING ¾ yard

BACKING 8<sup>3</sup>⁄4 yards - vertical seam(s) or 3 yards 108" wide